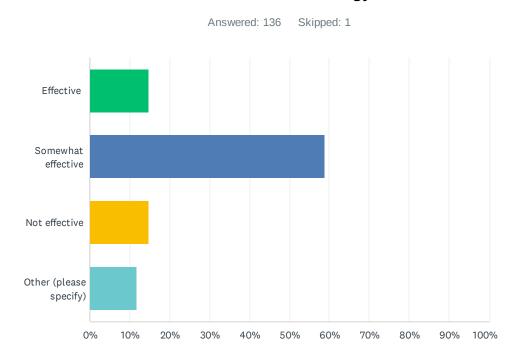

#### Q5 The Tribe's current communications strategy with Tribal members is...

| ANSWER CHOICES         | RESPONSES |     |
|------------------------|-----------|-----|
| Effective              | 14.71%    | 20  |
| Somewhat effective     | 58.82%    | 80  |
| Not effective          | 14.71%    | 20  |
| Other (please specify) | 11.76%    | 16  |
| TOTAL                  |           | 136 |