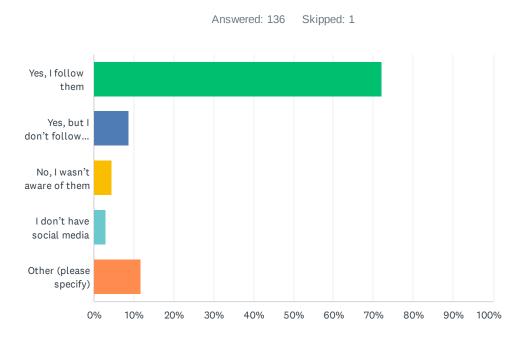

# Q6 Are you aware of the Tribe's official social media accounts (Facebook, Twitter and Instagram)?

| ANSWER CHOICES               | RESPONSES |     |
|------------------------------|-----------|-----|
| Yes, I follow them           | 72.06%    | 98  |
| Yes, but I don't follow them | 8.82%     | 12  |
| No, I wasn't aware of them   | 4.41%     | 6   |
| I don't have social media    | 2.94%     | 4   |
| Other (please specify)       | 11.76%    | 16  |
| TOTAL                        | 2         | 136 |