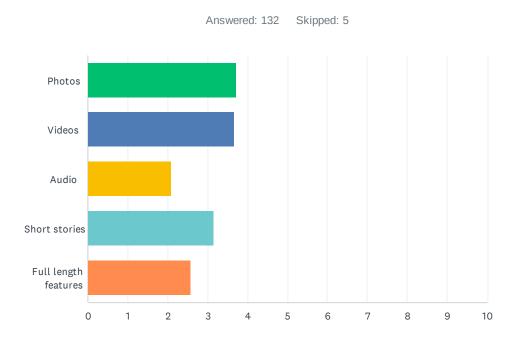

# Q10 What type of content do you prefer? Please rank in order from 1 (most preferred) to 10 (least preferred).

|                      | 1      | 2      | 3      | 4      | 5      | TOTAL | SCORE |
|----------------------|--------|--------|--------|--------|--------|-------|-------|
| Photos               | 35.77% | 25.20% | 21.14% | 11.38% | 6.50%  |       |       |
|                      | 44     | 31     | 26     | 14     | 8      | 123   | 3.72  |
| Videos               | 25.60% | 33.60% | 23.20% | 16.80% | 0.80%  |       |       |
|                      | 32     | 42     | 29     | 21     | 1      | 125   | 3.66  |
| Audio                | 5.04%  | 9.24%  | 17.65% | 26.89% | 41.18% |       |       |
|                      | 6      | 11     | 21     | 32     | 49     | 119   | 2.10  |
| Short stories        | 18.18% | 23.97% | 23.14% | 24.79% | 9.92%  |       |       |
|                      | 22     | 29     | 28     | 30     | 12     | 121   | 3.16  |
| Full length features | 20.97% | 9.68%  | 13.71% | 17.74% | 37.90% |       |       |
|                      | 26     | 12     | 17     | 22     | 47     | 124   | 2.58  |