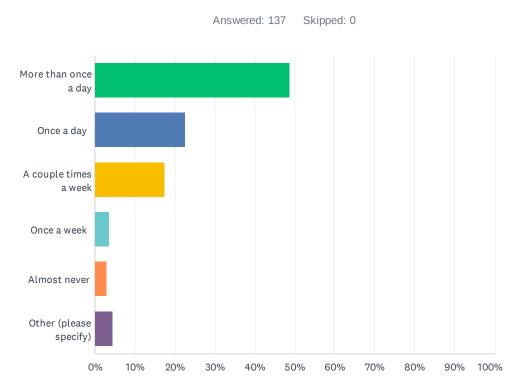

#### Q8 How often do you check your social media platforms?

| ANSWER CHOICES         | RESPONSES |     |
|------------------------|-----------|-----|
| More than once a day   | 48.91%    | 67  |
| Once a day             | 22.63%    | 31  |
| A couple times a week  | 17.52%    | 24  |
| Once a week            | 3.65%     | 5   |
| Almost never           | 2.92%     | 4   |
| Other (please specify) | 4.38%     | 6   |
| TOTAL                  |           | 137 |