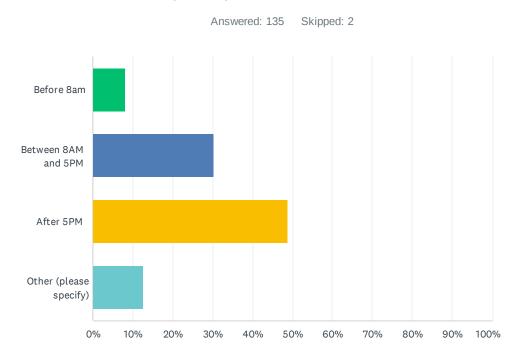

### Q9 What time of day are you the most active on social media?

| ANSWER CHOICES         | RESPONSES |     |
|------------------------|-----------|-----|
| Before 8am             | 8.15%     | 11  |
| Between 8AM and 5PM    | 30.37%    | 41  |
| After 5PM              | 48.89%    | 66  |
| Other (please specify) | 12.59%    | 17  |
| TOTAL                  |           | 135 |