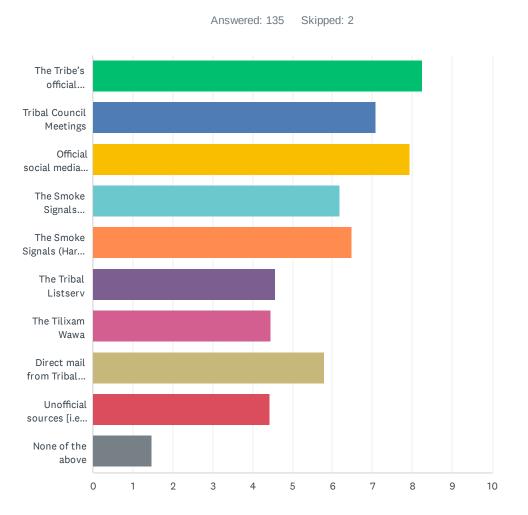

# Q3 How would you like to receive Tribal news and information? Please rank in order from 1 (most preferred) to 10 (least preferred).

#### Tribal Communications Survey

|                                                                                        | 1            | 2            | 3            | 4            | 5            | 6            | 7            | 8            | 9            | 10           | TOTAL | SCO |
|----------------------------------------------------------------------------------------|--------------|--------------|--------------|--------------|--------------|--------------|--------------|--------------|--------------|--------------|-------|-----|
| The Tribe's<br>official<br>website                                                     | 30.51%<br>36 | 22.03%<br>26 | 19.49%<br>23 | 8.47%<br>10  | 15.25%<br>18 | 2.54%<br>3   | 0.00%<br>0   | 0.00%<br>0   | 1.69%<br>2   | 0.00%<br>0   | 118   | 8   |
| Tribal<br>Council<br>Meetings                                                          | 15.25%<br>18 | 16.10%<br>19 | 14.41%<br>17 | 16.10%<br>19 | 16.10%<br>19 | 10.17%<br>12 | 4.24%<br>5   | 3.39%<br>4   | 3.39%<br>4   | 0.85%<br>1   | 118   | 7   |
| Official<br>social<br>media<br>pages for<br>the Tribe                                  | 21.85%<br>26 | 29.41%<br>35 | 19.33%<br>23 | 10.08%<br>12 | 6.72%<br>8   | 4.20%<br>5   | 3.36%<br>4   | 2.52%<br>3   | 0.84%<br>1   | 1.68%<br>2   | 119   | 7   |
| The Smoke<br>Signals<br>(Website)                                                      | 4.39%<br>5   | 7.02%<br>8   | 14.04%<br>16 | 23.68%<br>27 | 16.67%<br>19 | 10.53%<br>12 | 14.04%<br>16 | 6.14%<br>7   | 1.75%<br>2   | 1.75%<br>2   | 114   | 6   |
| The Smoke<br>Signals<br>(Hard copy<br>mailing)                                         | 11.21%<br>13 | 8.62%<br>10  | 15.52%<br>18 | 13.79%<br>16 | 18.97%<br>22 | 12.07%<br>14 | 9.48%<br>11  | 5.17%<br>6   | 5.17%<br>6   | 0.00%<br>0   | 116   | 6   |
| The Tribal<br>Listserv                                                                 | 8.33%<br>9   | 5.56%<br>6   | 2.78%<br>3   | 3.70%<br>4   | 6.48%<br>7   | 12.96%<br>14 | 14.81%<br>16 | 22.22%<br>24 | 22.22%<br>24 | 0.93%<br>1   | 108   | 4   |
| The Tilixam<br>Wawa                                                                    | 0.89%<br>1   | 1.79%<br>2   | 4.46%<br>5   | 11.61%<br>13 | 7.14%<br>8   | 16.96%<br>19 | 22.32%<br>25 | 17.86%<br>20 | 16.07%<br>18 | 0.89%<br>1   | 112   | 4   |
| Direct mail<br>from Tribal<br>departments                                              | 14.75%<br>18 | 10.66%<br>13 | 6.56%<br>8   | 7.38%<br>9   | 6.56%<br>8   | 16.39%<br>20 | 10.66%<br>13 | 17.21%<br>21 | 6.56%<br>8   | 3.28%<br>4   | 122   | 5   |
| Unofficial<br>sources [i.e.<br>Facebook<br>groups,<br>family<br>members or<br>friends] | 2.68%<br>3   | 7.14%<br>8   | 10.71%<br>12 | 7.14%<br>8   | 5.36%<br>6   | 5.36%<br>6   | 11.61%<br>13 | 16.07%<br>18 | 29.46%<br>33 | 4.46%<br>5   | 112   | 4   |
| None of the above                                                                      | 3.30%<br>3   | 0.00%<br>0   | 1.10%<br>1   | 0.00%<br>0   | 0.00%<br>0   | 0.00%<br>0   | 1.10%<br>1   | 1.10%<br>1   | 5.49%<br>5   | 87.91%<br>80 | 91    | 1   |