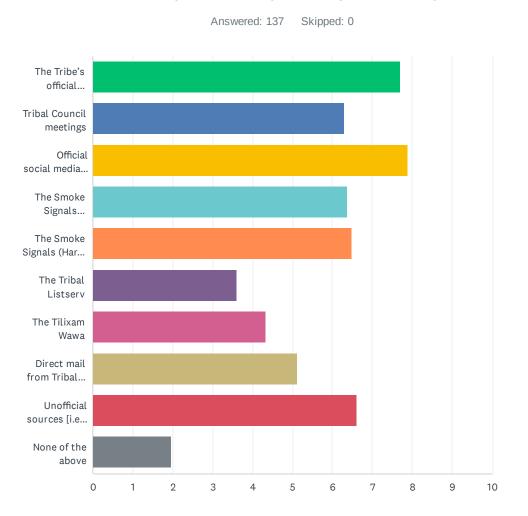

# Q2 Where do you go for Tribal news and information? Please rank in order from 1 (most used) to 10 (least used).

#### Tribal Communications Survey

|                                                                                        | 1            | 2            | 3            | 4            | 5            | 6            | 7            | 8            | 9            | 10           | TOTAL | SCO |
|----------------------------------------------------------------------------------------|--------------|--------------|--------------|--------------|--------------|--------------|--------------|--------------|--------------|--------------|-------|-----|
| The Tribe's<br>official<br>website                                                     | 21.85%<br>26 | 28.57%<br>34 | 12.61%<br>15 | 10.08%<br>12 | 10.08%<br>12 | 6.72%<br>8   | 3.36%<br>4   | 2.52%<br>3   | 3.36%<br>4   | 0.84%<br>1   | 119   | 7   |
| Tribal<br>Council<br>meetings                                                          | 14.41%<br>17 | 11.02%<br>13 | 12.71%<br>15 | 10.17%<br>12 | 13.56%<br>16 | 9.32%<br>11  | 11.86%<br>14 | 7.63%<br>9   | 5.93%<br>7   | 3.39%<br>4   | 118   | 6   |
| Official<br>social<br>media<br>pages for<br>the Tribe                                  | 21.95%<br>27 | 25.20%<br>31 | 17.07%<br>21 | 12.20%<br>15 | 13.01%<br>16 | 5.69%<br>7   | 1.63%<br>2   | 1.63%<br>2   | 0.81%<br>1   | 0.81%<br>1   | 123   | 7   |
| The Smoke<br>Signals<br>(Website)                                                      | 5.00%<br>6   | 10.00%<br>12 | 21.67%<br>26 | 19.17%<br>23 | 15.00%<br>18 | 7.50%<br>9   | 5.83%<br>7   | 9.17%<br>11  | 5.83%<br>7   | 0.83%<br>1   | 120   | 6   |
| The Smoke<br>Signals<br>(Hard copy<br>mailing)                                         | 9.60%<br>12  | 10.40%<br>13 | 11.20%<br>14 | 19.20%<br>24 | 21.60%<br>27 | 12.00%<br>15 | 5.60%<br>7   | 4.00%<br>5   | 4.80%<br>6   | 1.60%<br>2   | 125   | 6   |
| The Tribal<br>Listserv                                                                 | 0.91%<br>1   | 2.73%<br>3   | 6.36%<br>7   | 2.73%<br>3   | 2.73%<br>3   | 11.82%<br>13 | 14.55%<br>16 | 19.09%<br>21 | 26.36%<br>29 | 12.73%<br>14 | 110   | 3   |
| The Tilixam<br>Wawa                                                                    | 0.83%<br>1   | 1.65%<br>2   | 4.13%<br>5   | 8.26%<br>10  | 4.96%<br>6   | 21.49%<br>26 | 23.97%<br>29 | 19.83%<br>24 | 11.57%<br>14 | 3.31%<br>4   | 121   | 4   |
| Direct mail<br>from Tribal<br>departments                                              | 5.60%<br>7   | 7.20%<br>9   | 7.20%<br>9   | 10.40%<br>13 | 7.20%<br>9   | 16.80%<br>21 | 13.60%<br>17 | 16.80%<br>21 | 12.80%<br>16 | 2.40%<br>3   | 125   | 5   |
| Unofficial<br>sources [i.e.<br>Facebook<br>groups,<br>family<br>members or<br>friends] | 25.58%<br>33 | 9.30%<br>12  | 12.40%<br>16 | 8.53%<br>11  | 10.85%<br>14 | 2.33%<br>3   | 9.30%<br>12  | 8.53%<br>11  | 10.85%<br>14 | 2.33%<br>3   | 129   | 6   |
| None of the above                                                                      | 4.00%<br>4   | 2.00%<br>2   | 1.00%<br>1   | 0.00%<br>0   | 1.00%<br>1   | 2.00%<br>2   | 2.00%<br>2   | 3.00%<br>3   | 12.00%<br>12 | 73.00%<br>73 | 100   | 1   |