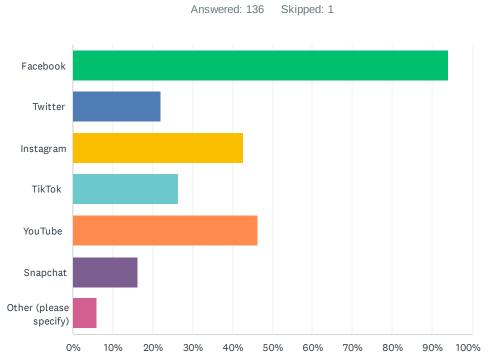

| Instagram |  |  |
|-----------|--|--|
| TikTok    |  |  |
| YouTube   |  |  |
| Snapchat  |  |  |

| ANSWER CHOICES         | RESPONSES |     |
|------------------------|-----------|-----|
| Facebook               | 94.12%    | 128 |
| Twitter                | 22.06%    | 30  |
| Instagram              | 42.65%    | 58  |
| TikTok                 | 26.47%    | 36  |
| YouTube                | 46.32%    | 63  |
| Snapchat               | 16.18%    | 22  |
| Other (please specify) | 5.88%     | 8   |
| Total Respondents: 136 |           |     |

### Q7 What social media platforms do you use? Check all that apply.