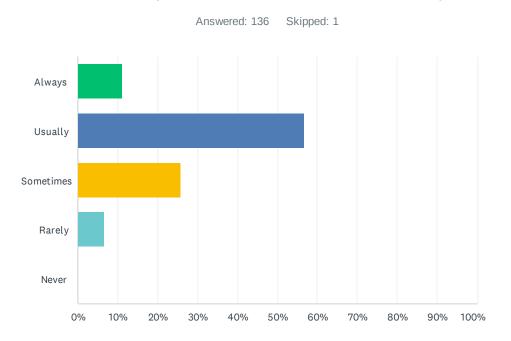

### Q4 How often are you able to find the information you need?

| ANSWER CHOICES | RESPONSES |     |
|----------------|-----------|-----|
| Always         | 11.03%    | 15  |
| Usually        | 56.62%    | 77  |
| Sometimes      | 25.74%    | 35  |
| Rarely         | 6.62%     | 9   |
| Never          | 0.00%     | 0   |
| TOTAL          |           | 136 |