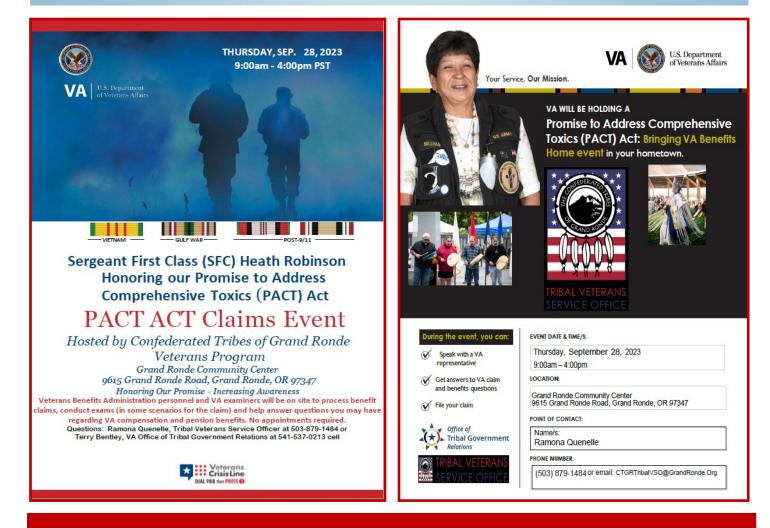

If you need assistance, please attend our PACT Act Claims Event taking place on September 28, 2023 from 9 to 4 at the CTGR Community Center. We will have Veteran Service Officers, and VA examiners here to help you with your claim. Plus, lunch will be provided and there will be door prizes!

# **Tribal Veterans Service Office Events ~ PACT Act Claims Event**

This free event is open to ALL VETERANS! Walk-in between 9 a.m. and 4 p.m. The first 50 veterans to sign in will receive a small gift. All veterans will be entered into the door prize drawing just for attending. Lunch will be provided.

Veterans Benefits Administration personnel and VA examiners will be on site to process your benefits claims, conduct exams (in some scenarios for the claim), and help answer questions you may have regarding VA compensation and pension benefits. This means you can file a claim and speak with the experts at the same time. If applicable, in some cases, you may be able to get your exam completed as well. Bring your DD-214 and any documentation to support your claim. The Confederated Tribes of Grand Ronde Tribal Veterans Service Office invites all Veterans to the

# September 28, 2023 • 9 a.m. to 4 p.m.

#### CTGR Community Center • 9615 Grand Ronde Rd. Grand Ronde, OR 97347

#### LUNCH WILL BE PROVIDED

Veterans Benefits Administration personnel, Oregon Department of Veterans Affairs personnel, the Tribal Veterans Service Officer, and VA examiners will be on hand to process benefits claims, conduct exams (in some scenarios), and help answer any questions you may have regarding VA compensation and pension benefits. Please bring copies of your DD-214 and/or any relevant documents needed for your claim. No appointment needed. Walk-in between 9 a.m. and 4 p.m.

For more information please contact: Ramona Quenelle, CTGR Tribal Veterans Service Officer: 503-879-1484 Terry Bentley, VA Office of Tribal Government Relations: 541-537-0213