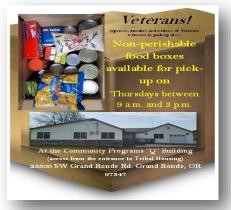

If you missed the deadline, you can still file for PACT Act

\*Veteran Only Food Box Pick Up Every Thursday from 9 am to 3 pm

\*Widows of and family members of Veterans also welcome

claims and I encourage you file for those benefits to see if you can qualify for serviceconnected benefits.

#### **Special Points of Interest**

- Veteran Only Food Boxes
- PACT Act Event
- How to file a claim
- Veterans Day Flyer