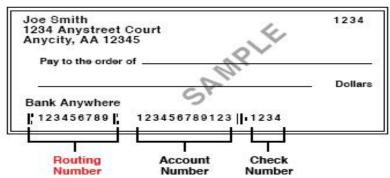

#### **MEMBER INFORMATION:**

| Member Enrollment No.:                                           | Member's Name:          |                                                         |          |          |         |  |
|------------------------------------------------------------------|-------------------------|---------------------------------------------------------|----------|----------|---------|--|
| Member's Financial Institution:                                  |                         | Financial Institution's 9 Digit Transit Routing Number: |          |          |         |  |
| Member's Checking or Savir                                       | Circle Type of Account: |                                                         | account: |          |         |  |
|                                                                  |                         |                                                         |          | CHECKING | SAVINGS |  |
| Member's Signature:  Da                                          |                         |                                                         | Date     | ate:     |         |  |
| IN CASE OF QUESTIONS, PLEASE PROVIDE THE FOLLOWING PHONE NUMBERS |                         |                                                         |          |          |         |  |
| Member Phone Number:                                             |                         |                                                         |          |          |         |  |
| Financial Institution Phone N                                    | Number:                 |                                                         |          |          |         |  |

For checking account, attach voided check (not a deposit slip).

If depositing to a savings account, ask your bank to give you the Routing/Transit Number for your account. It isn't always the same as the number on a savings deposit slip. This will insure that you are paid correctly.