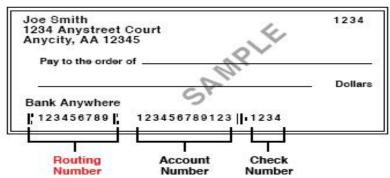

#### **MEMBER INFORMATION:**

| Member Enrollment No.:                                           | Member's Name:          |                                                         |          |          |         |  |  |
|------------------------------------------------------------------|-------------------------|---------------------------------------------------------|----------|----------|---------|--|--|
| Member's Financial Institution:                                  |                         | Financial Institution's 9 Digit Transit Routing Number: |          |          |         |  |  |
| Member's Checking or Savir                                       | Circle Type of Account: |                                                         | account: |          |         |  |  |
|                                                                  |                         |                                                         | (        | CHECKING | SAVINGS |  |  |
| Member's Signature:  Da                                          |                         |                                                         | Date     | nte:     |         |  |  |
| IN CASE OF QUESTIONS, PLEASE PROVIDE THE FOLLOWING PHONE NUMBERS |                         |                                                         |          |          |         |  |  |
| Member Phone Number:                                             |                         |                                                         |          |          |         |  |  |
| Financial Institution Phone N                                    | Number:                 |                                                         |          |          |         |  |  |

For checking account, attach voided check (not a deposit slip).

If depositing to a savings account, ask your bank to give you the Routing/Transit Number for your account. It isn't always the same as the number on a savings deposit slip. This will insure that you are paid correctly.